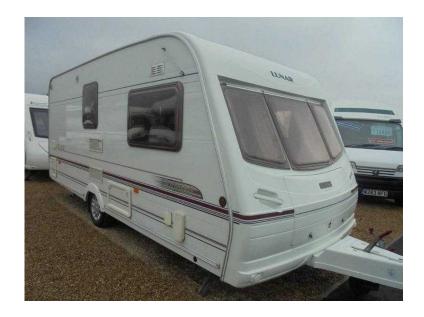

## **Lunar Clubman 2002 (4,495 GBP)**

Location Wales, Mid Glamorgan https://www.freeadsz.co.uk/x-588731-z

2 Berth, Flyscreens, Blinds, Mains, Leisure Battery, Hot Water, Sink/Drainer, 3-Burner Hob, 4-Burner Hob, Oven, Grill, Wardrobe, Shower, Hand Basin, Cassette Toilet, Side Kitchen, Rear Washroom, Carpets, Curtains, Microwave, Blown Air Heating, Heki Roof Light, Motor Mover, TV