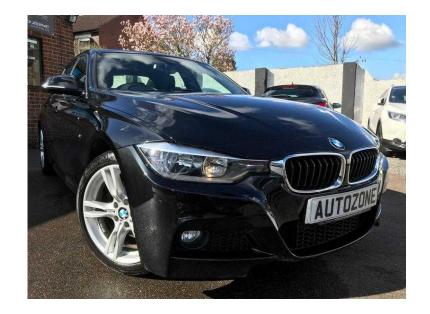

## **BMW 3 Series 2015 (210 GBP)**

Location **South East, East Sussex** https://www.freeadsz.co.uk/x-588869-z

BMW 330 D M SPORT, METALLIC BLACK WITH FULL BLACK LEATHER SEATS, TWIN EXHAUST, REAR PARK ASSIST, BMW IDRIVE SAT NAV AND BLUETOOTH SYSTEM, ULTRA LOW MILES, CRUISE CONTROL, AUTOMATIC WITH PADDLE SHIFT OPTION, HIGH SPEC FOR THIS ULTIMATE DRIVING MACHINE, ON SALE NOW, PAY NOTHING FOR 2 MONTHS WHEN FINANCED THROUGH US, FLEXIBLE FINANCE PACKAGES WITH 0% DEPOSIT, 5 DAY DRIVE AWAY INSURANCE AND PART EXCHANGE FOR YOUR CURRENT CAR ALSO AVAILABLE. FULL DEALER FACILITIES. NO BUYERS FEES OR HIDDEN EXTRAS THE PRICE YOU SEE IS THE PRICE YOU PAY.