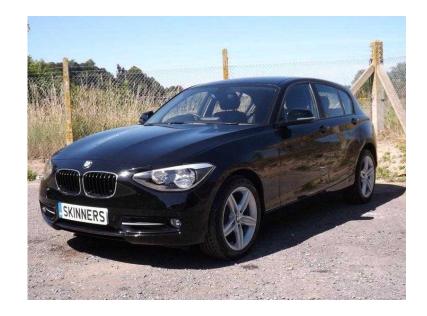

## **BMW 1 Series 2014 (15,495 GBP)**

同学发生同

Location **South East, East Sussex** https://www.freeadsz.co.uk/x-588872-z

ABS, Air Bag, Immobiliser, Alarm, Remote Alarm, Traction Control, Central Locking, Remote Central Locking, Power Steering, Air Conditioning, Cruise Control, Electric Windows, CD Player, Rear Wash/wipe, Electric Mirrors, Rear Spoiler, Front Fog Lamps, Stability Control, Parking Sensors, Height Adjustable Seat, Adjustable Steering Column, Sports Seats, Multi-function Steering Wheel, Auto Lighting, Rear Headrests, Front Centre Armrest, Auto-dip Rearview, Radio, Child Locks, Folding Rear Seats, Locking Wheel Nuts, Metallic Paintwork, Colour Coded Body, Cloth Upholstery, Bluetooth, Isofix, Push Button Start, 2 Keys, Aux