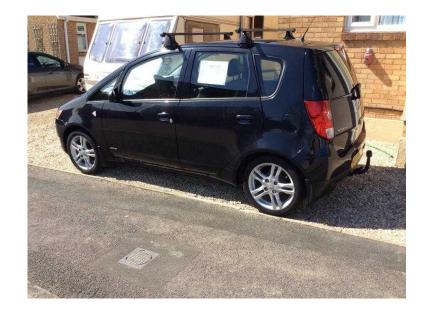

## Mitsubishi Colt 2011 (4,200 GBP)

Location **South East, Oxfordshire** https://www.freeadsz.co.uk/x-588922-z

Mitsubushi Colt Juro 2011. Petrol, Darkened rear window. 5 speed. Wide profile tyres. Leather seats and steering wheel. GPs mounting. Roof bars. Thule towbar and single electrics. Superb