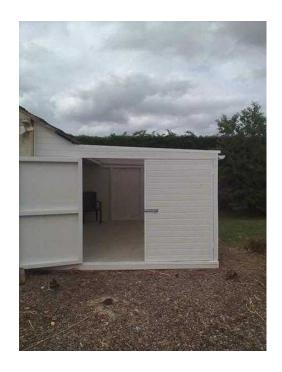

## Plastic Sheds (695 GBP)

Location **East of England, Cambridgeshire** https://www.freeadsz.co.uk/x-588972-z

Made to order in Huntingdon, Cambridgeshire 2.1m wide and up to 5m in length all in white tongue and groove style PVC cladding with 10mm Opal polycarbonate roofing so it keeps it nice and light inside. Price shown is for a shed 2.1m x 2.5m in white with single door opening out, delivered and erected to your base. Other sizes available at cost. For more information or a price on another size email: click to contact Please allow upto 14 days for manufacture. free delivery. Fitting upto 125 miles of.