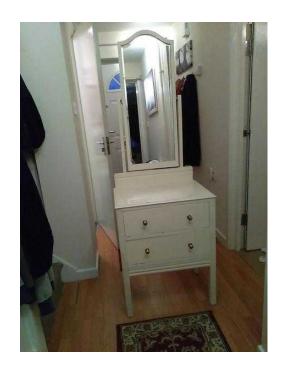

## **Small dresser with mirror (25 GBP)**

Location **South East, West Sussex** https://www.freeadsz.co.uk/x-589035-z

Small dresser with pivotal mirror and two draws has been painted white, solid.

|    | Small dresser with mirror                 |
|----|-------------------------------------------|
|    | https://www.freeadsz.co.uk/x-5890<br>35-z |
|    | Small dresser with mirror                 |
|    | https://www.freeadsz.co.uk/x-5890<br>35-z |
|    | Small dresser with mirror                 |
|    | https://www.freeadsz.co.uk/x-5890<br>35-z |
|    | Small dresser with mirror                 |
|    | https://www.freeadsz.co.uk/x-5890<br>35-z |
|    | Small dresser with mirror                 |
|    | https://www.freeadsz.co.uk/x-5890<br>35-z |
| 廻  | Small dresser with mirror                 |
|    | https://www.freeadsz.co.uk/x-5890<br>35-z |
|    | Small dresser with mirror                 |
|    | https://www.freeadsz.co.uk/x-5890<br>35-z |
|    | Small dresser with mirror                 |
| 製物 | https://www.freeadsz.co.uk/x-5890<br>35-z |
|    | Small dresser with mirror                 |
|    | https://www.freeadsz.co.uk/x-5890<br>35-z |
|    | Small dresser with mirror                 |
|    | https://www.freeadsz.co.uk/x-5890<br>35-z |