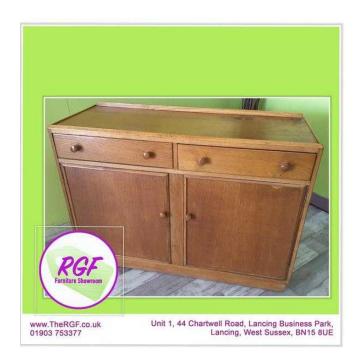

## **Sideboard With Drawers amp Cupboard - Local Delivery 19 (85 GBP)**

South East, West Sussex Location

https://www.freeadsz.co.uk/x-589040-z

Lovely Sideboard With Drawers and Cupboard, a few marks and scratches as pictured, shelves inside the cupboard have been covered by vinyl by previous owner but otherwise in good condition. The drawers have dove tail joints.

Measurements H86.5cm W122cm D48cm (K539)

£19 Postage is the cost of our local delivery service to a ground floor location. For upstairs add £5 per floor. To find out if you are in our area see the last picture