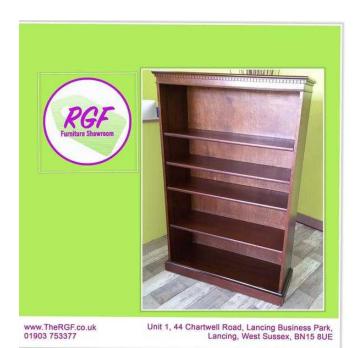

## **Shelving Unit - Local Delivery 19 (55 GBP)**

Location South East, West Sussex

https://www.freeadsz.co.uk/x-589041-z

Lovely Shelving Unit with 4 shelves, has signs of wear, marks and scratches as pictured but otherwise in good condition.

Measurements H138cm W90cm D31cm (K540)

£19 Postage is the cost of our local delivery service to a ground floor location. For upstairs add £5 per floor. To find out if you are in our area see the last picture