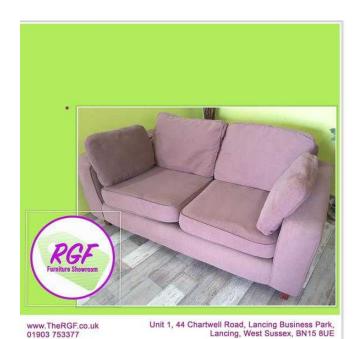

## 2 Seater Sofa (2 Available) - Local Delivery 19 (65 GBP)

Location South East, West Sussex

https://www.freeadsz.co.uk/x-589042-z

Measurements H81cm W167cm D96cm Seat Height - 44cm (K538)

£19 Postage is the cost of our local delivery service to a ground floor location. For upstairs add £5 per floor. To find out if you are in our area see the last picture