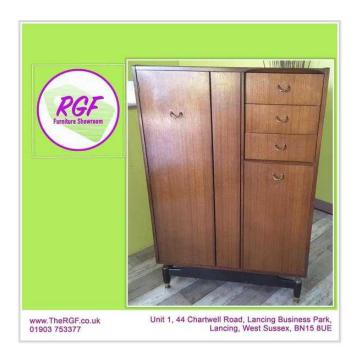

## G Plan Tallboy Cupboard With Drawers - Local Delivery 19 (75 GBP)

Location South East, West Sussex

https://www.freeadsz.co.uk/x-589044-z

Measurements H129cm W87cm D46cm (K543)

£19 Postage is the cost of our local delivery service to a ground floor location. For upstairs add £5 per floor. To find out if you are in our area see the last picture