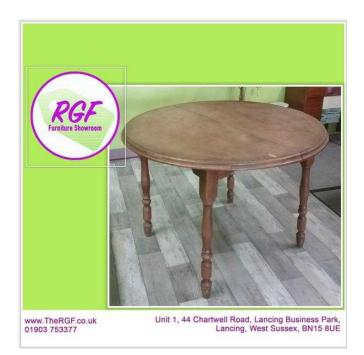

## **Extendable Dining Table - Local Delivery 19 (65 GBP)**

Location South East, West Sussex

https://www.freeadsz.co.uk/x-589046-z

Gorgeous, good quality round extendable dining table. Has some wear, otherwise in good condition.

Measures H78cm Width Extended 138cm D108cm (PC N326)

£19 Postage is the cost of our local delivery service to a ground floor location. For upstairs add £5 per floor. To find out if you are in our area see the last picture