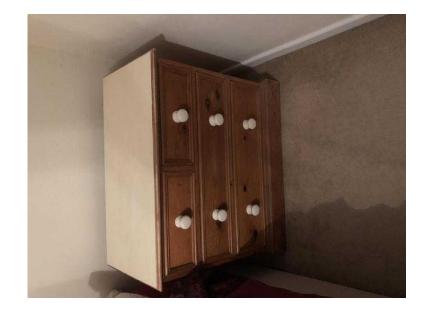

## Pine chest of draws (50 GBP)

Location **South East, West Sussex** https://www.freeadsz.co.uk/x-589047-z

Good condition pine chest of draws, collection only

|            |        |            |        |            |       |            |        |            |        |                  | 温源     |            |        |                  |        |            |        |            |            |
|------------|--------|------------|--------|------------|-------|------------|--------|------------|--------|------------------|--------|------------|--------|------------------|--------|------------|--------|------------|------------|
| https://   | Pi     | https://   | Pir    | https://   | Pine  | https://   | Pir    | https://   | Pir    | https://<br>47-z | Pir    | https://   | Pir    | https://<br>47-z | Pir    | https://   | Pir    | https://   | - —<br>Pir |
| www.freea  | ne che | www.freea  | ie che | www.freea  | che   | www.freea  | ie che | www.freea  | ıe che | www.freea        | ie che | www.freea  | ıe che | www.freea        | ie che | www.freea  | ie che | www.freea  | ıe che     |
| adsz.co.uk | st of  | adsz.co.uk | st of  | adsz.co.uk | st of | adsz.co.uk | st of  | adsz.co.uk | st of  | adsz.co.uk       | st of  | adsz.co.uk | st of  | adsz.co.uk       | st of  | adsz.co.uk | st of  | adsz.co.uk | st of      |
| :/x-5890   | draws  | //x-5890   | draws  | (/x-5890   | draws | //x-5890   | draws  | :/x-5890   | draws  | :/x-5890         | draws  | //x-5890   | draws  | //x-5890         | draws  | :/x-5890   | draws  | :/x-5890   | draws      |