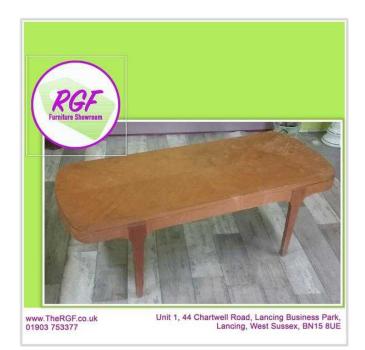

## Coffee Table - Local Delivery 19 (20 GBP)

Location South East, West Sussex https://www.freeadsz.co.uk/x-589048-z

Lovely coffee table. Has some wear, otherwise in good condition.

Measures H41cm W121cm D50cm (PC N327)

£19 Postage is the cost of our local delivery service to a ground floor location. For upstairs add £5 per floor. To find out if you are in our area see the last picture

(£19 Local delivery is calculated with a 12 mile radius using postcode BN43 5FD - The £34 delivery area is within a 22 mile radius)