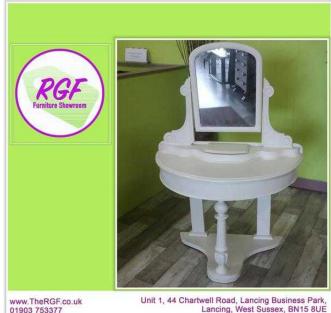

## 17799ACS Mark **Dressing Table With Mirror - Local Delivery 19 (85 GBP)**

Lancing, West Sussex, BN15 8UE

South East, West Sussex Location https://www.freeadsz.co.uk/x-589051-z

Beautiful dressing table with mirror. Stunning shape and design. Has a small lift up compartment. Has a few small marks and a bit of wear, otherwise in good condition. Painted by the previous owner

Measures H129cm W90cm D44cm (PC N321)

£19 Postage is the cost of our local delivery service to a ground floor location. For upstairs add £5 per floor. To find out if you are in our area see the last picture