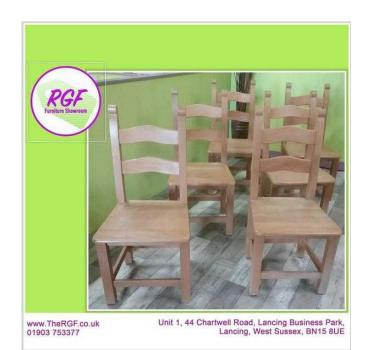

## Set Of 6 Chairs - Local Delivery 19 (85 GBP)

Location South East, West Sussex

https://www.freeadsz.co.uk/x-589052-z

Lovely set of 6 wooden chairs. One of them has some water damage, as pictured. A bit of wear, otherwise in good condition and good quality.

Measures H101cm W48cm D45cm Seat Height 46cm

(PC N323)

£19 Postage is the cost of our local delivery service to a ground floor location. For upstairs add £5 per floor. To find out if you are in our area see the last picture