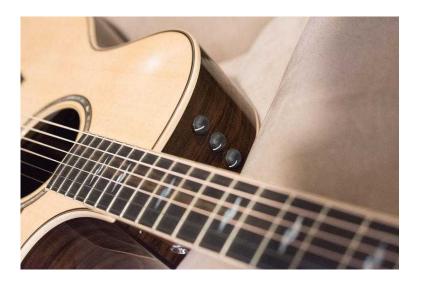

## Taylor-814ce-Brazilian-Rosewood (699 GBP)

Location London, London

https://www.freeadsz.co.uk/x-589065-z

Taylor-814ce-Brazilian-Rosewood-Grand-Auditorium-Acoustic-Electric-Guitar

## **FEATURES**

Body

Body type: Grand Auditorium Cutaway: Single cutaway Top wood: Spruce Sitka

Back & sides: Rosewood Brazilian

Bracing pattern: Advanced performance with relief rout

Body finish: Gloss

Orientation: Right handed

Neck

Neck shape: Not specified Nut width: 1.75" (44.45mm)

Fingerboard: Ebony

Neck wood: Mahogany Tropical

Scale length: 25.5" Number of frets: 20 Neck finish: Satin

| https://www.w | Ta<br>Rosewood |  |
|---------------|----------------|--|
| €             | Ta:<br>od      |  |
| frees         | aylor          |  |
| ט<br>ט        | 7.             |  |