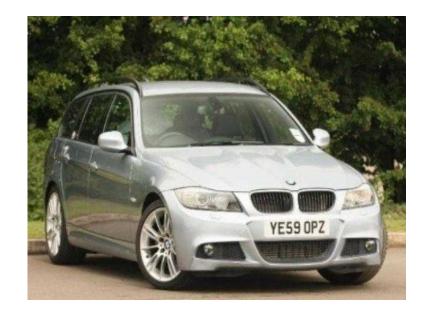

## **BMW 3 Series 2009 (23,560 GBP)**

Location **East of England, Cambridgeshire** https://www.freeadsz.co.uk/x-589103-z

Franchise Approved, Black Dakota leather, Elec Fold Exterior Mirrors, Extended storage, Metallic paint, Seat heating. front, Visibility Package, M Star Spoke Style 193 8/8.5Jx18, M Sport Package, Roof rails. black, Floor mats. velour, Park Distance Control (PDC). rear, Automatic Air Conditioning, Cruise control, Extended Interior Light Package, Navigation System Business, BMW ConnectedDrive-Assist, BMW ConnectedDrive-Online, Bluetooth phone prep + telematics, Rear-view mirror. auto