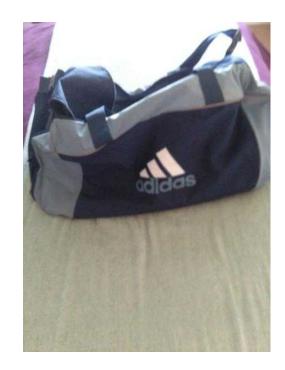

## Adidas holdall (8 GBP)

Location **South East, East Sussex** https://www.freeadsz.co.uk/x-589109-z

Two tone blue Adidas holdall. Two zipper end pockets and zipper main compartment. Shoulder strap and carry handles. Excellent.