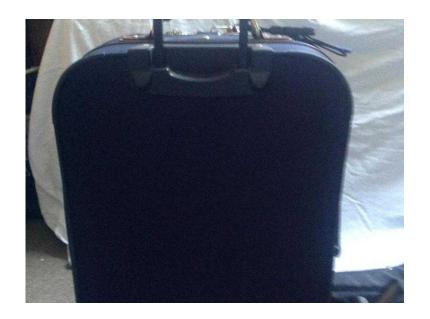

## Suitcase, 2 wheeled, Medium, 72x35x25cms - Superior Quality, Sturdy MampS (10 GB

South East, East Sussex Location https://www.freeadsz.co.uk/x-589111-z

I'm having a huge luggage clear-out, need the space - plenty of cheap used 2 wheeled suitcases for sale:-

Used, 2 wheeled trolley type -Medium/Large Suitcase 72x35x25cms - Navy - Superior quality, very sturdy but heavy compared to ultra light versions. Purchased from M&S. Used and has scuffs and signs of use hence price. 2 zipped front pockets, inside has straps to secure and fabric storage compartments inside lid. It wasn't used that much for travel and has since been used for storage. It would be useful for storage or still perfectly okay to use on holiday. Can discount if you want more than one. Collection from Little Common