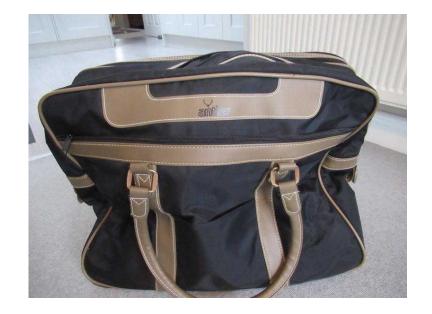

## **Antler carry case (8 GBP)**

Location South East, East Sussex https://www.freeadsz.co.uk/x-589113-z

Antler Carry Case. Brand new and unused. Black. Expandable. Several zipped compartments. Heavy duty. Cost £49.