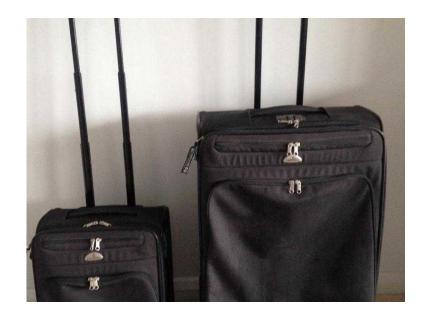

## Samsonite extendable black suitcases (55 GBP)

Location **South East, East Sussex** https://www.freeadsz.co.uk/x-589120-z

Samsonite suitcases one cabin size one full size. With wheels, extending/retracting handles and combination locks. 50 cm w x 78 h x 30/34 w (extended), 35 cm w x 47 h x 20/24 w (extended). Will split. £20 cabin bag and £40 large size. £55 for.