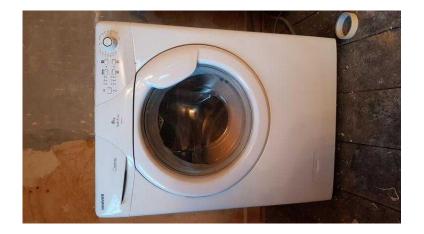

## Washing machine - Hoover OPH 616 (30 GBP)

Location South East, Kent https://www.freeadsz.co.uk/x-589222-z

White Hoover washing machine, model OPH 616. Was in the property when I moved in so not required. Never run a wash through it, but had it switched & checked that it worked before disconnecting it, so assume it all works properly. Buyer needs to collect Brand: Hoover Loading method: Front loading Colour: White 60cm wide x 52mm deep Capacity: