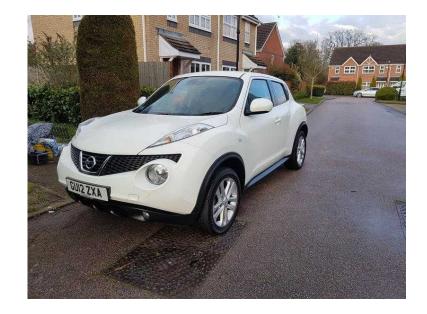

## Nissan Juke 2012 (6,500 GBP)

Location **South East, Kent** https://www.freeadsz.co.uk/x-591580-z

Very clean and reliable car, well looked after. Brand new MOT and Service not a single issue in the 3 years I've had it. Low insurance and tax. Spot on mileage for a 2012 plate. Comfy and spacious. ISO fix for child.