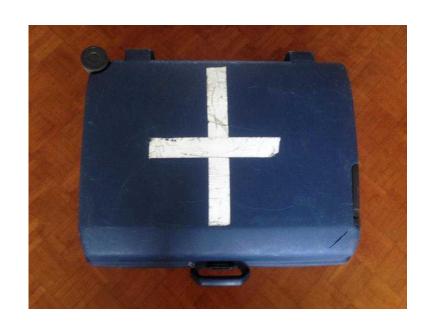

## Suitcase- 2 wheels amp lock. 17quot wide x 23quot tall x 9quot deep. Calls only (5 GE

South East, East Sussex Location https://www.freeadsz.co.uk/x-591591-z

suitcase - 2 wheels & lock. 27" wide x 23" high x 9" deep. Calls only 0779 223 2671 0779 223 26...(click to reveal full phone)