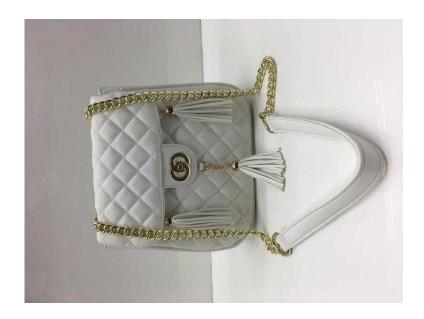

## Women 2018 lady Tassel Quilted Chain Bag Leather Shoulder Crossbody Messenger

Location South East, Middlesex

https://www.freeadsz.co.uk/x-591645-z

100% brand new and high quality.

With multi-function and large capacity design, you can make your all kinds of items more organized. Also you will find there are many reasonable storage spaces.

Stylish design and quality Grab yourself a bargain!

## Feature:

1 internal zip pocket 2 Internal Open Pocket Item Type: shoulder bag Gender: Girl,Lady Material: PU Leather

Open Way: Magnetic button Style: Leisure, Fashion

This Clutch style bag fits in your hand or under your arm

Jewels design exterior Long Chin adjustable strap Open Method: TurnLock.

Designed to hold cash, cards and other little things.

Chain