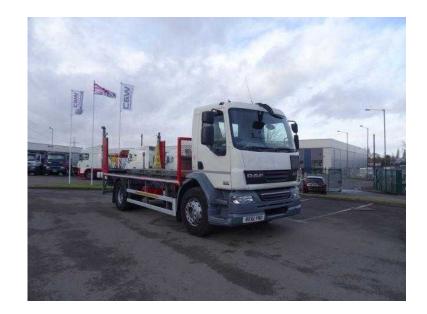

## **DAF LF 2011**

Location **West Midlands, Shropshire** https://www.freeadsz.co.uk/x-591696-z

2011 DAF LF55 220 4×2 Chassis cab, Day Cab, Spring Suspension, Air Con, As-Tronic Gearbox, Euro 5, 4.45m Wheelbase, Registration RE61 YNO, Year 2011 (61), GVW (Tons) 18, Mileage 329000Kms, £ POA, VIEW THE