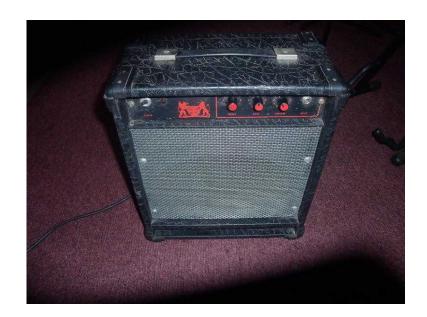

## **SOUND CITY SC 10 b Guitar amplifier (20 GBP)**

Location South East, East Sussex

https://www.freeadsz.co.uk/x-591757-z

SOUND CITY SC 10 b Guitar amplifier

This is a no frills practice amp from the 1980's

Only 1 chanell-Clean but the reviews say its a great sound with an effects pedal.

It is very loud. It crackled a bit when first turned on but once the guitar was plugged in no problems at all.

The back is enclosed so it may well be a bass amp, but sounds good with my Peavey guitar.