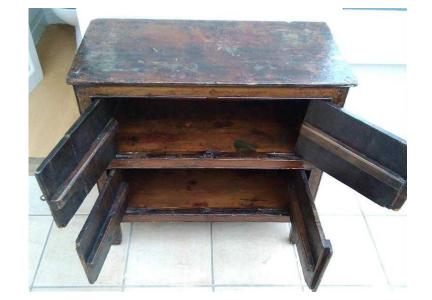

## Nepalese cupboard (225 GBP)

Location **East Midlands, Derbyshire** https://www.freeadsz.co.uk/x-591767-z

Display cupboard with display area cupboard space and 12 small opening

| 856 | Nepalese                         | cupboard  |
|-----|----------------------------------|-----------|
|     | https://www.freeadsz.co.<br>67-z | uk/x-5917 |
|     | Nepalese                         | cupboard  |
|     | https://www.freeadsz.co.         | uk/x-5917 |
|     | Nepalese                         | cupboard  |
|     | https://www.freeadsz.co          | uk/x-5917 |
|     | Nepalese                         | cupboard  |
|     | https://www.freeadsz.co          | uk/x-5917 |
|     | Nepalese                         | cupboard  |
|     | https://www.freeadsz.co          | uk/x-5917 |
|     | Nepalese                         | cupboard  |
|     | https://www.freeadsz.co.67-z     | uk/x-5917 |
|     | Nepalese                         | cupboard  |
|     | https://www.freeadsz.co          | uk/x-5917 |
|     | Nepalese                         | cupboard  |
|     | https://www.freeadsz.co.<br>67-z | uk/x-5917 |
|     | Nepalese                         | cupboard  |
|     | https://www.freeadsz.co          | uk/x-5917 |
|     | Nepalese                         | cupboard  |
|     | https://www.freeadsz.co<br>67-z  | uk/x-5917 |