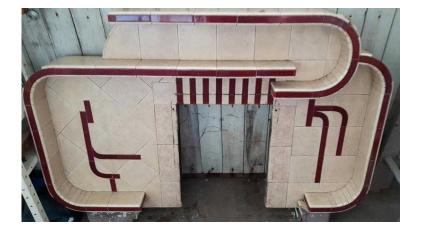

## Art Deco Tiled Fireplace (200 GBP)

Location Yorkshire and the Humber, West Yorkshire https://www.freeadsz.co.uk/x-591773-z

Beautiful 1930's Art Deco Style Fireplace. Has missing tiles, but we have most of the missing tiles needs putting back together. Lovely shape not seen another like this. Delivery Service Available. Very Heavy. No