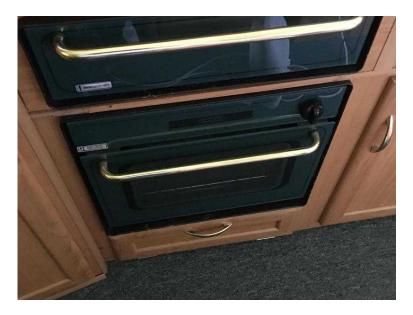

## Pennine pathfinder folding caravan (2,800 GBP)

Location London, London https://www.freeadsz.co.uk/x-591810-z

Sadly we are selling our pathfinder. Sleeps up to 6 one double bed and one king size with seating area that changing into another double bed. There is an awning which can sleep up to another 4/6 people. There is a separate toilet and sink. The kitchen and bathroom sink has hit and cold running water. Electric hook up 240v or 12v. Water container with waste container Water pump Awning has curtains which match internal Two ground sheets Skirts for under beds. Can be used for storage Leisure battery Portable shower still in box 3 ring gas hob Oven like new Grill Table Electric hook up cable Loads of storage under seating area Everything you need to pack up and go camping. &pound