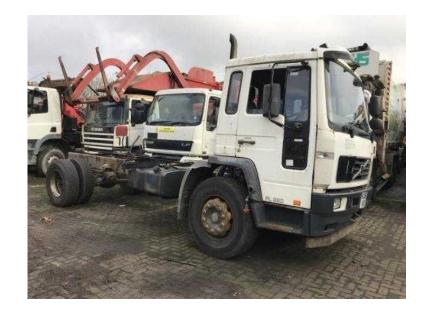

## Volvo FL 2006

Location Yorkshire and the Humber, West Yorkshire https://www.freeadsz.co.uk/x-591812-z

Volvo FL 220, \*\*LARGE CHOICE OF CHASSIS CABS IN STOCK\*\*\* 2006 Volvo FL220 Chassis Cab 4x2 100,000 KM 18 Tonnes GVW Manual Gearbox Reversing Camera Only One Owner From New Comes Complete With A Full Service History Has Been Maintained To A High Standard. In Full Working Order And Ready For Work Delivery Can Be Arranged Within The UK Or To Any Major Port No VAT If Going For Export Viewing Can Be Arranged Weekdays Or Weekends Call For Further Information \*\*\* Binwagon Waste Compactor Waste Collection Truck Garbage Collector Garbage Truck \*\*\*, Stock No: N/A, Year: 2006, Mileage: 100,000 KM,