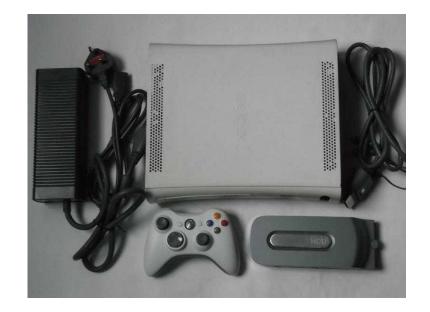

## 20GB XBOX 360 (40 GBP)

Location **North, Lancashire** https://www.freeadsz.co.uk/x-591850-z

THIS ITEM IS A 20GB XBOX 360 COMES WITH WIRELESS CONTROLLER POWER PACK TV LEAD AND 20GB HARDRIVE AND IS IN GOOD WORKING CONDITION open to