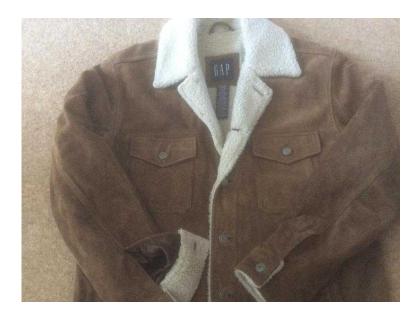

## Gap Suede and Sheepskin Deep Quilted Jacket ML (20 GBP)

Location South East, Surrey https://www.freeadsz.co.uk/x-591922-z

Gap suede jacket. Mid brown colour. Medium but a generous medium/large fully quilted lining with sheepskin collar,lapels . Beautiful quality and very warm. Excellent condition and very clean with no stains or marks. smoke free and pet free