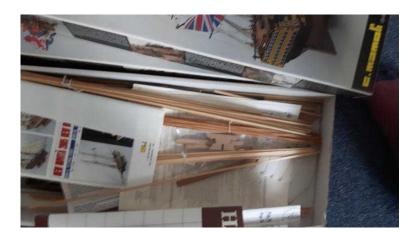

## Two wooden model HMS Victory Ships for sale (150 GBP)

Location **South West, Avon** https://www.freeadsz.co.uk/x-591955-z

Two wooden model HMS Victory Ships for sale. Both started but never completed. Each ship is made of wood as the pictures show. No time to complete. Each ship is Italian made scale 1:150 and cost over £150 selling the