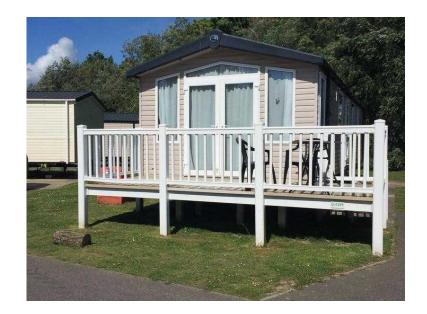

## **Stunning Static Home (310 GBP)**

Location South East, East Sussex

https://www.freeadsz.co.uk/x-592036-z

2014 Swift Bordeauex Exclusive 2 Bed 6 berth caravan located on the beautiful Combe Haven Site in Hastings. Sited in Prestigious position.

Little used, smoke and pet free. End Balcony, very sunny position. Fully double glazed and GCH.

Free standing 2 seater sofa and Sofa bed in lounge. TV.

Beautiful kitchen, Full size Integrated Fridge/Freezer. All Crockery/Cutley/Pots/Pans and Microwave/Coffee Machine.

Ensuite WC/Basin to main bedroom with king size storage bed (New mattress) fitted wardrobe and units.

Twin beds in 2nd bedroom.

Good size Shower room / WC

Parking bay on plot and lovely grass area with Patio.

£31,00 ono to include 2018 Site Fees. Quick Sale needed.

Please call 07880 613363 07880 6133...(click to reveal full phone number) to arrange a.