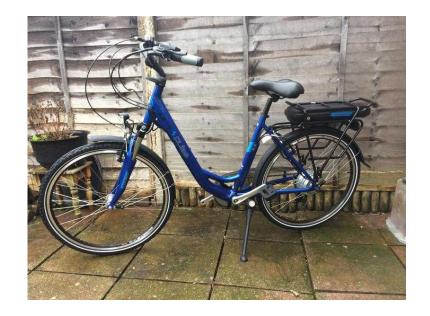

## Pulse ZL2 electric bike TranzX commuter 36V 320WH battery - 26quot wheel (450 GBF

South West, Isle Of Wight Location

https://www.freeadsz.co.uk/x-592099-z

Purchased as a present in October 2017. Never used. Perfect condition. Retails at over £850.00. Buy today for a great bargin. Purchased from Evans Cycles. Receipt and warranty available.

Who is this bike for?

People who prefer a higher handelbar for a relaxed riding position when riding on the road or smooth surfaced trails.

The Pulse ZL 2 is an affordable, reliable ground breaking quality e-bike for the leisure rider or everyday commutes. Powered by the tried and tested TranzX power support system, 7 speed Shimano gears and a 320wh lithium ion battery that will deliver you 20-35 miles (in eco mode) of enjoyable cycling. The ideal introduction into the world of user friendly electric bikes.

Pulse ZL2 electric bike