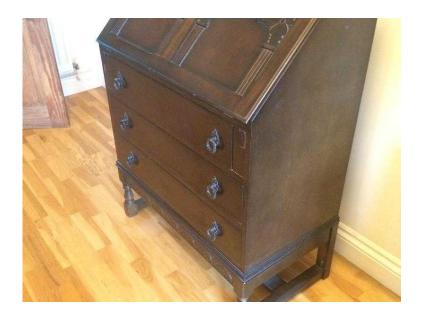

## **BureauWriting Desk (15 GBP)**

Location South East, Berkshire https://www.freeadsz.co.uk/x-592103-z

Solid, Lockable, Dark Wood Bureau with writing desk. Three Drawers, carving detail, Good.

| iksta interation | BureauWriting<br>https://www.freeadsz.co.uk/x<br>03-z<br>BureauWriting<br>https://www.freeadsz.co.uk/x<br>03-z<br>BureauWriting<br>BureauWriting |
|------------------|--------------------------------------------------------------------------------------------------------------------------------------------------|
|                  | ureauWriting<br>ww.freeadsz.co.<br>ww.freeadsz.co.<br>ww.freeadsz.co.                                                                            |
|                  | BureauWriting<br>https://www.freeadsz.co.uk<br>03-z                                                                                              |