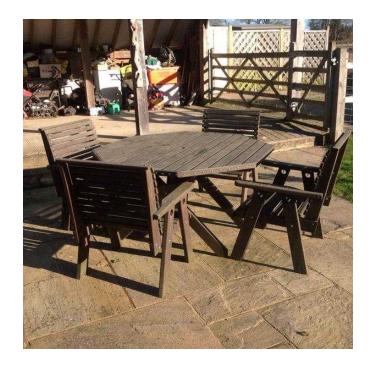

## **Wooden Garden Patio Furniture Set (75 GBP)**

Location South East, Surrey

https://www.freeadsz.co.uk/x-592152-z

Solid Timber garden furniture set.... Really solid

This is a really great and very solid patio set.

Only selling as we now have TWO sets (and have decided to keep the metal one)

Dimensions as shown in.

| Wooden<br>Furniture      | Garden       | Patio<br>Set |
|--------------------------|--------------|--------------|
| https://www.free<br>52-z | adsz.co.uk/  | <-5921       |
| Wooden<br>Furniture      | Garden       | Patio<br>Set |
| https://www.free<br>52-z | adsz.co.uk/  | <-5921       |
| Wooden<br>Furniture      | Garden       | Patio<br>Set |
| https://www.free<br>52-z | adsz.co.uk/  | k-5921       |
| Wooden<br>Furniture      | Garden       | Patio<br>Set |
| https://www.free<br>52-z | adsz.co.uk/  | <-5921       |
| Wooden<br>Furniture      | Garden       | Patio<br>Set |
| https://www.free<br>52-z | adsz.co.uk/  | <-5921       |
| Wooden<br>Furniture      | Garden       | Patio<br>Set |
| https://www.free<br>52-z | adsz.co.uk/  | <-5921       |
| Wooden<br>Furniture      | Garden       | Patio<br>Set |
| https://www.free<br>52-z | adsz.co.uk/  | <-5921       |
| Wooden<br>Furniture      | Garden       | Patio<br>Set |
| https://www.free<br>52-z | adsz.co.uk/  | <-5921       |
| Wooden<br>Furniture      | Garden       | Patio<br>Set |
| https://www.free<br>52-z | adsz.co.uk/  | <-5921       |
| Wooden<br>Furniture      | Garden       | Patio<br>Set |
| https://www.free<br>52-z | adsz.co.uk/) | k-5921       |