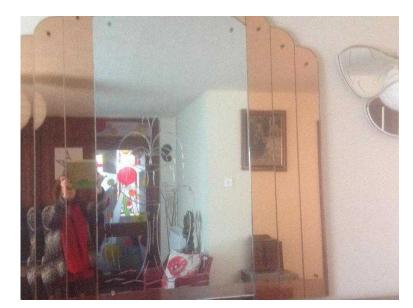

## Art Deco Stunning Original 1930039s OverMantle Mirror (120 GBP)

Location

South East, East Sussex https://www.freeadsz.co.uk/x-592228-z

This is a stunning original Art Deco OverMantle Mirror with Peach/Blue/Silver coloured glass & an Etched picture of a Fountain to one side please see photos.

The screws are covered with Flower shaped caps and there are age related marks to mirror commensurate with its age, this does not detract from the look and quality of it and it has been priced accordingly ....

NB..Size is 45" wide X 46" at its highest..

Buyer will need to dismantle and take down from wall- I will be able to help. Questions.

| Art Deco Stunning Original<br>1930039s OverMantle Mirror |
|----------------------------------------------------------|
| https://www.freeadsz.co.uk/x-5922<br>28-z                |
| Art Deco Stunning Original<br>1930039s OverMantle Mirror |
| https://www.freeadsz.co.uk/x-5922<br>28-z                |
| Art Deco Stunning Original<br>1930039s OverMantle Mirror |
| https://www.freeadsz.co.uk/x-5922<br>28-z                |
| Art Deco Stunning Original<br>1930039s OverMantle Mirror |
| https://www.freeadsz.co.uk/x-5922<br>28-z                |
| Art Deco Stunning Original<br>1930039s OverMantle Mirror |
| https://www.freeadsz.co.uk/x-5922<br>28-z                |
| Art Deco Stunning Original<br>1930039s OverMantle Mirror |
| https://www.freeadsz.co.uk/x-5922<br>28-z                |
| Art Deco Stunning Original<br>1930039s OverMantle Mirror |
| https://www.freeadsz.co.uk/x-5922<br>28-z                |
| Art Deco Stunning Original<br>1930039s OverMantle Mirror |
| https://www.freeadsz.co.uk/x-5922<br>28-z                |
| Art Deco Stunning Original<br>1930039s OverMantle Mirror |
| https://www.freeadsz.co.uk/x-5922<br>28-z                |
| Art Deco Stunning Original<br>1930039s OverMantle Mirror |
| https://www.freeadsz.co.uk/x-5922<br>28-z                |