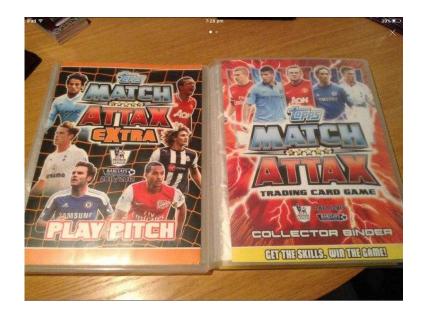

## **Match Attax HUGE Collection (40 GBP)**

South East, East Sussex Location https://www.freeadsz.co.uk/x-592234-z

- Match Attax 2011/2012 Collectors Binder (about 45% Full)
- Match Attax 2012/2013 Collectors Binder (about 85% Full
- Match Attax Cards (around 2,600 Cards) Mixed Seasons 2004 2017
- International Cards (around 280 Cards) Foils/Masters/Legends/Star Players, etc In total around 3,700 Cards, x2 Binders, x1 Collectors Wallchart, x1 Play Pitch **CASE NOT**