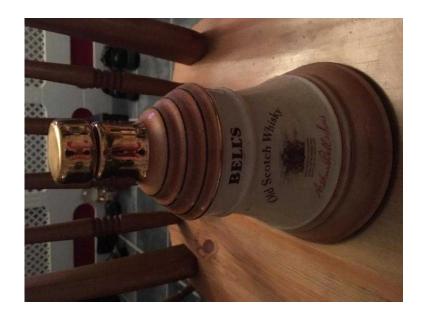

## Bells whisky bell wade ceramic (20 GBP)

Location **South East, East Sussex** https://www.freeadsz.co.uk/x-592236-z

wade ceramic Bells Whisky Bell. All ceramic perfect including lid though actual cork a little chewed only £20 call andy 07576074403 075760744...(click to reveal full phone)