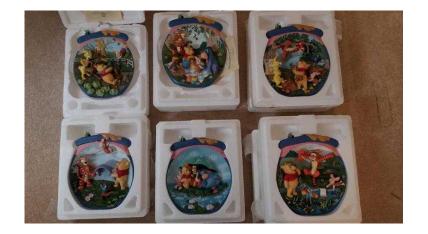

## Winnie the pooh (60 GBP)

回路接回

回:农村间

Location **South East, East Sussex** https://www.freeadsz.co.uk/x-592238-z

同数征回

Winnie the pooh 3d effect wall mounted decorative x6 plates, all perfect aprart from one which has a small chip, all come with authenticity slip and original packaging, any questions please