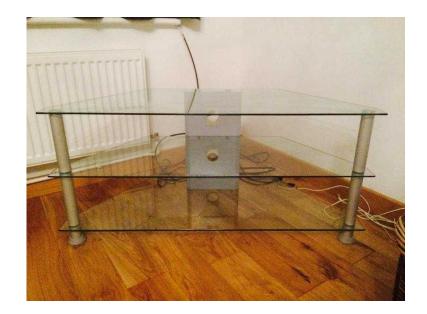

## **Glass TV Stand (7 GBP)**

Location **South East, Kent** https://www.freeadsz.co.uk/x-592316-z

3 tier Glass corner tv stand. For Televisions up to 42"

It has a plastic cable tidy at back of the stand. Good condition

Width = 106cm (widest part at front)

Height = 48cm

Depth = 46cm

Any questions please contact me.

Collection only from.

|                           |       |                           |       |                           |       |                           |       |                           |       |                           |       |                           | 犯体    |                           |       |                           | 観察       |                   |       |
|---------------------------|-------|---------------------------|-------|---------------------------|-------|---------------------------|-------|---------------------------|-------|---------------------------|-------|---------------------------|-------|---------------------------|-------|---------------------------|----------|-------------------|-------|
| https://www.freea<br>16-z | Glass    | https://www.freea | Glass |
| dsz.co.uk/x-              | VT ∨T | dsz.co.uk/x-              | 7     | dsz.co.uk/x-              | Ţ ∨Ţ  | dsz.co.uk/x-              | \\    | dsz.co.uk/x-              | Ţ ∨Ţ  | dsz.co.uk/x-              | 7     | dsz.co.uk/x-              | 7     | dsz.co.uk/x-              | 7     | dsz.co.uk/x-              | <b>∀</b> | dsz.co.uk/x-      | 7     |
| -5923                     | Stand    | -5923             | Stand |