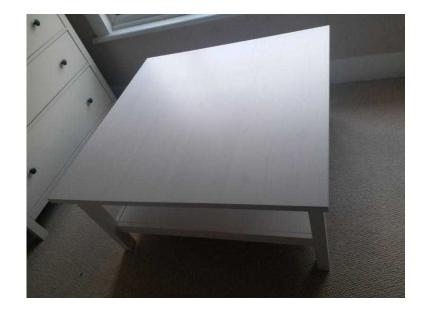

## White Coffee Table (40 GBP)

Location **South East, Kent** https://www.freeadsz.co.uk/x-592317-z

White Coffee Table. Ikea HEMNES. Square 90x90 cm. Height cm 46. Solid wood with natural feel and separate shelf for magazine etc. Collection Only . Price