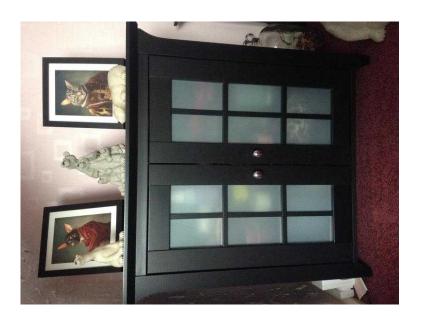

## Tv unit and matching cupboard (60 GBP)

Location South East, Kent https://www.freeadsz.co.uk/x-592321-z

black tv unit and matching cupboard with frosted glass fronts and silver handles, both with inside shelves, tv unit measures 57cm high, 118cm across, 45cm deep, cupboard measures 75cm high, 79cm across, 45cm deep, £35 each or both for &pound.