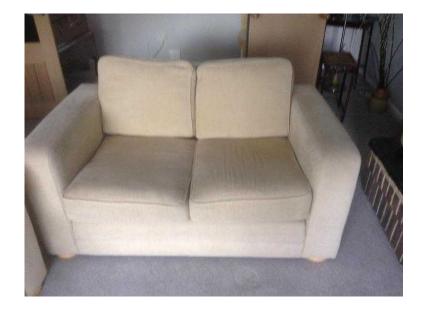

## 2 seater Delcor Sofa (75 GBP)

Location **South East, Kent** https://www.freeadsz.co.uk/x-592325-z

2 seater Delcor sofas Boxer small standard back Fall rivers rhineback fabric Size: 1550(L) x 900(w) x 700 (h)

Colour: Ivory

Seat cushions: Foam core polyester wrapped.

Back cushions: 100% polyester

Feet: Natural.

Used as secondary sofas and in good condition

I do have 2 off of these Sofas and will sell as a pair or individually.

£75.00 each

| 姥                |        |                  |        |                   |        |                   |        |                   | 組織     |                   |        |                  |        |                  |        | 回线               | 温馨     |                   | 迴動     |
|------------------|--------|------------------|--------|-------------------|--------|-------------------|--------|-------------------|--------|-------------------|--------|------------------|--------|------------------|--------|------------------|--------|-------------------|--------|
| https://<br>25-z | N      | https://<br>25-z | Ν      | https://          | 2      | https://<br>25-z  | N      | https://<br>25-z  | N      | https://<br>25-z  | 2      | https://<br>25-z | N      | https://<br>25-z | Ν      | https://<br>25-z | N      | https://<br>25-z  | N      |
| www.freea        | seater | www.freea        | seater | www.freea         | seater | www.freea         | seater | www.freea         | seater | www.freea         | seater | www.freea        | seater | www.freea        | seater | www.freea        | seater | www.freea         | seater |
| dsz.co.uk/       | Delcor | dsz.co.uk/       | Delcor | dsz.co.uk/        | Delcor | dsz.co.uk/        | Delcor | dsz.co.uk/        | Delcor | dsz.co.uk/        | Delcor | dsz.co.uk/x      | Delcor | dsz.co.uk/       | Delcor | dsz.co.uk/;      | Delcor | dsz.co.uk/        | Delcor |
| <-5923           | Sofa   | <-5923           | Sofa   | <b>&lt;-</b> 5923 | Sofa   | <-5923           | Sofa   | <-5923           | Sofa   | <-5923           | Sofa   | <b>&lt;-</b> 5923 | Sofa   |