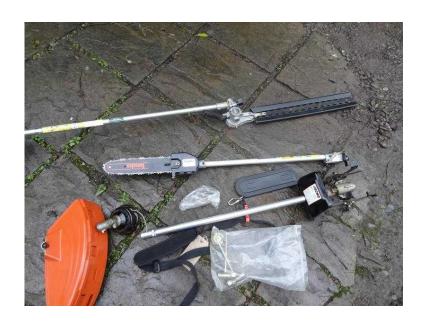

## Tanaka multi tool hedge trimmer strimmer pruning saw (550 GBP)

Location South West, Somerset

https://www.freeadsz.co.uk/x-592340-z

Payment upon collection preferred.

Tanaka TBC 230SF Smart Fit Combination Brush Cutter. Quickly and easily turn this trimmer into a pole saw, edger, pole hedge trimmer, mini-cultivator, or power sweeper. Lifetime drive shaft warranty. Features

Split shaft allows this trimmer model to quickly and easily convert into a grass trimmer, hedge trimmer, pole saw, mini-cultivator or portable edgerS-start for easy starting5" semi-automatic trimmer headSolid steel drive shaft