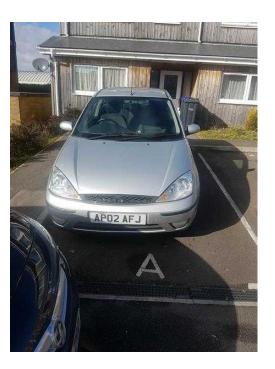

## Ford Focus Zetec 1.6 2002 83775 Miles For repair or spares (250 GBP)

Location South West, Dorset https://www.freeadsz.co.uk/x-592348-z

This has been an exceptional second family car. It is a three door hatchback which is very comfortable for travel and has a massive boot space. The exterior has a few small age related scratches and the interior could do with a hoover but overall the car is in excellent condition for its age. It has done 83775 miles which have been trouble free. The engine is in excellent condition as it has been regularly serviced and has almost FSH. The car still drives like new. Downside is that it has failed its last MOT on welding and other bits which can be looked up on DVLA website. For anyone in the know this would be an excellent fast money spinner to repair and move on at profit. Unfortunately we no longer require the vehicle hence selling. The battery is currently flat as it has not been used but will go with a jump start. You wont be disappointed. Can be viewed in.