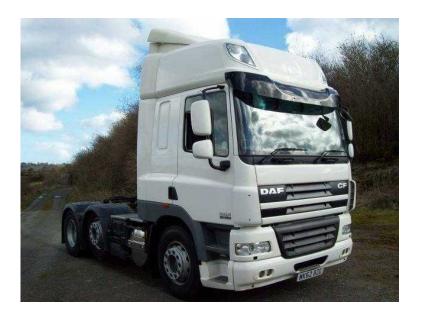

## DAF CF 2012 (11,750 GBP)

Location South West, Cornwall https://www.freeadsz.co.uk/x-592425-z

\*, \*, \*, \*, \*, \*, \*, \*, \*, DAF CF85-460 Space cab 6×2 midlift & steer twin bunk sleeper cab tractor unit, 12 speed ZF manual gearbox, engine brake, comfort trim, fridge, aircon, sliding 5th wheel, MOT September 2018, 509,280 miles, 1 owner from new, clean. 1st reg: 01/09/2012, Price: £11,750 +