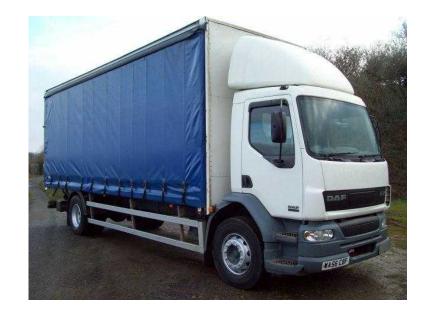

## **DAF LF 2006**

Location **South West, Cornwall** https://www.freeadsz.co.uk/x-592429-z

\*, \*, \*, \*, \*, \*, \*, \*, \*, DAF LF55-250 Day cab 18 tonne rigid with 24' curtainside body, 9 speed manual gearbox, 1.5 tonne cantilever tail-lift, rear steel suspension, MOT September 2018, 396,509 miles. 1st reg: 17/09/2006, Price: Under